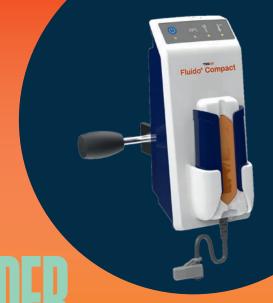

## FLUIDO® COMPACT HOLDER

The innovative Fluido® Compact holder ensures the warming module can be positioned close to the patient, enhancing comfort and efficiency during the administration of warmed fluids.