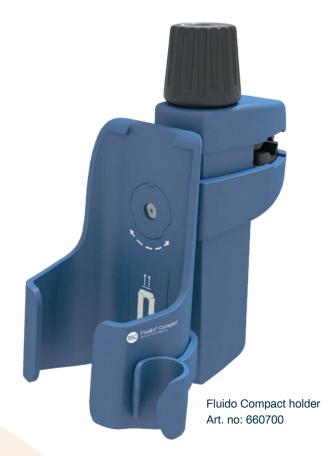

## FLUIDO® COMPACT HOLDER

The innovative Fluido® Compact holder ensures the warming module can be positioned close to the patient, enhancing comfort and efficiency during the administration of warmed fluids.

## **Key Features**

**Universal Compatibility:** Easily attach the holder to any surface, ensuring compatibility with your existing equipment.

**360-Degree Rotation:** The holder's unique design allows for a full 360-degree rotation, allowing you to place the holder where you want.

**Easy Installation:** Quick and straightforward set up means you can start using it immediately.

**Robust and Reliable:** Built with high-quality materials, it provides durability and stability.

The use of our medical equipment is solely intended for the use of healthcare professionals. Healthcare professionals have the obligation to exercise their own professional clinical judgment when determining the suitability of a specific product for treating an individual patient. TSC Life does not provide medical advice and strongly advises healthcare professionals to undergo training on the usage of any specific product before using it. Healthcare professionals should consistently refer to the package insert, product label, and/ or instructions for use, including guidelines for cleaning and sterilization (if applicable), before utilizing any product supplied by TSC Life. The information presented aims to display specific products and the extensive range of offerings from TSC Life. Availability of products may vary across markets due to regulatory and/or medical practices specific to each region. For inquiries regarding the availability of specific TSC Life products in your area, please reach out to your TSC Life representative.